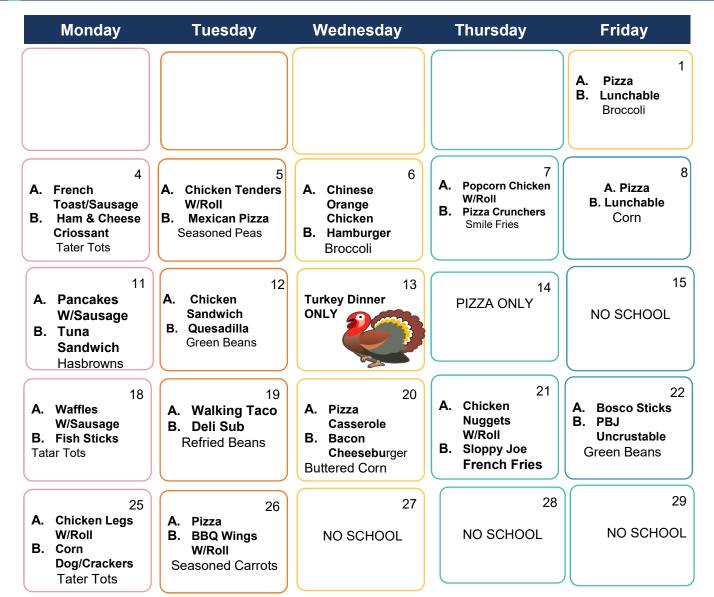

## What's on the Menu?

extra.

Weekly Rotating Choices: Fresh Lettuce **Grape Tomatoes** Cauliflower Snap Peas **Baby Carrots** Sliced Cucumbers Cauliflower Broccoli Green Peas **Black Beans** Pepper Strips Whole Apples Fresh Oranges Pears Peaches Grapes Mandarin Oranges Bananas Pineapple Mixed Fruit **Applesauce** 

3-4-5<sup>th</sup> Grade Options
Daily:
Pizza/Burgers/Chicken/
Deli Subs/Wraps/Salads

All meals served with milk, chocolate milk