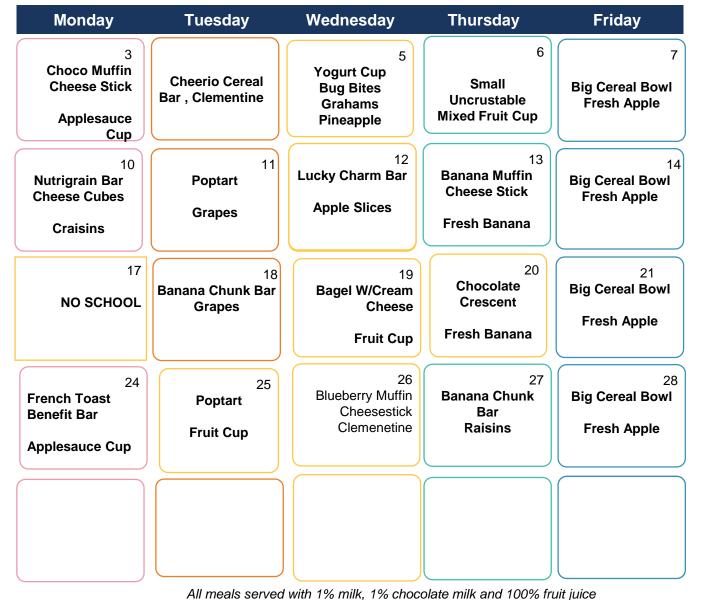

## What's on the Menu?

February 2025

Montabella BIC Elementary

Breakfast Free to All Students, at the start of every day.

Fresh Fruit & 100% Fruit Juice Offered Daily

Questions? Please call Lisa Hicks at 989-427-5149 ex 660 Or Email <u>Ihicks@montabella.</u>

This institution is an equal opportunity provider. Menu is subject to change