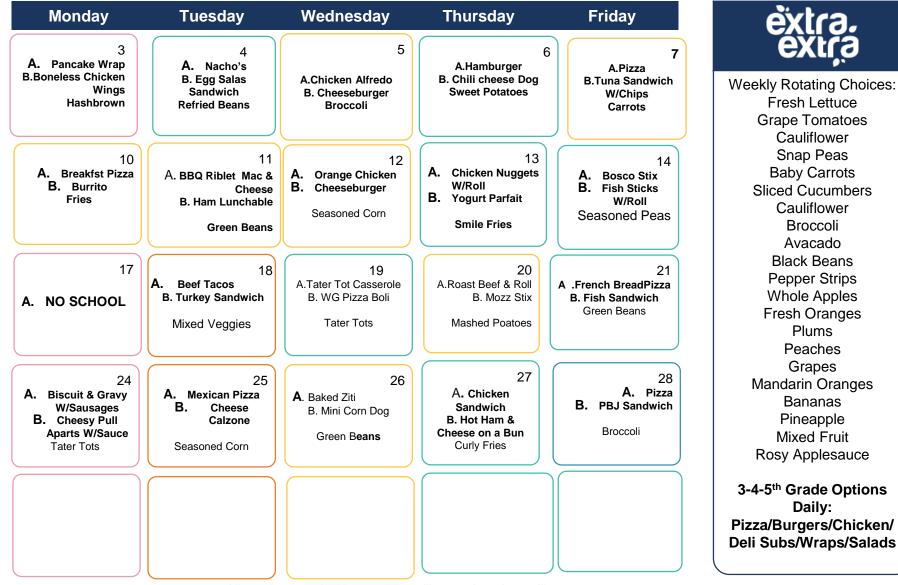

## What's on the Menu?

#### February 2025 Lunch Menu

Cauliflower **Snap Peas** 

Cauliflower

Broccoli

Avacado

Plums Peaches Grapes

Bananas

Pineapple

Mixed Fruit

Daily:

All meals served with 1% white milk, 1% chocolate milk

This institution is an equal opportunity provider. Menu is subject to change